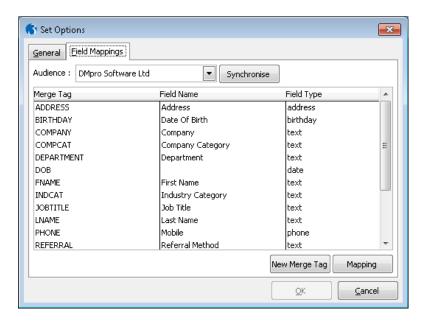

- Connect your Opera CRM data to your Mailchimp Audience via a Mailchimp API key
- Define flexible mappings between data fields in Opera 3 CRM and Merge Tags in Mailchimp
- Import existing Merge Tag details automatically
- Create new Mailchimp Merge
   Tags from within Opera 3
- Many Opera 3 CRM fields –
  including User Defined Fields –
  are available for transfer to
  Mailchimp