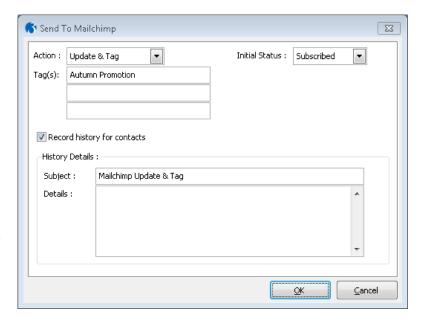

- Transfer contact data to your Mailchimp Audience, avoiding the headache of maintaining multiple databases
- Use the power of Opera 3
   CRM Advanced Search to selectively tag contacts for inclusion in Mailchimp campaigns
- Send Opera 3 CRM Contact Groups to Mailchimp
- Automatically record details of data transfers in the Opera 3 CRM Contact History