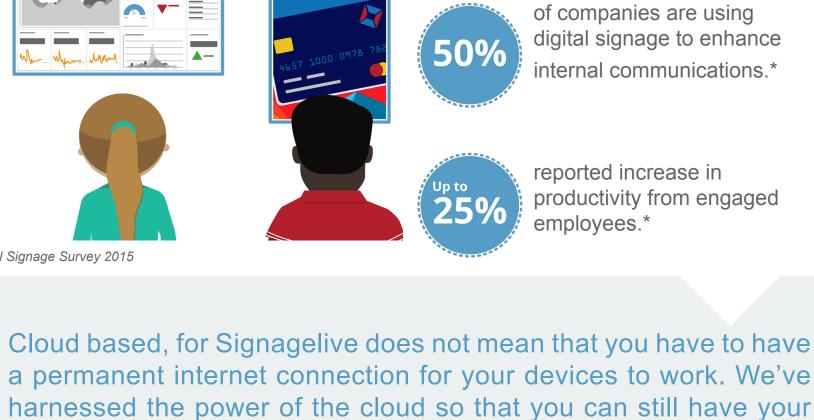

The world of digital signage is

affecting everyone, and for good reason. Don't run the risk of being

of companies are using digital signage to enhance 50% internal communications.\* reported increase in productivity from engaged employees.\*