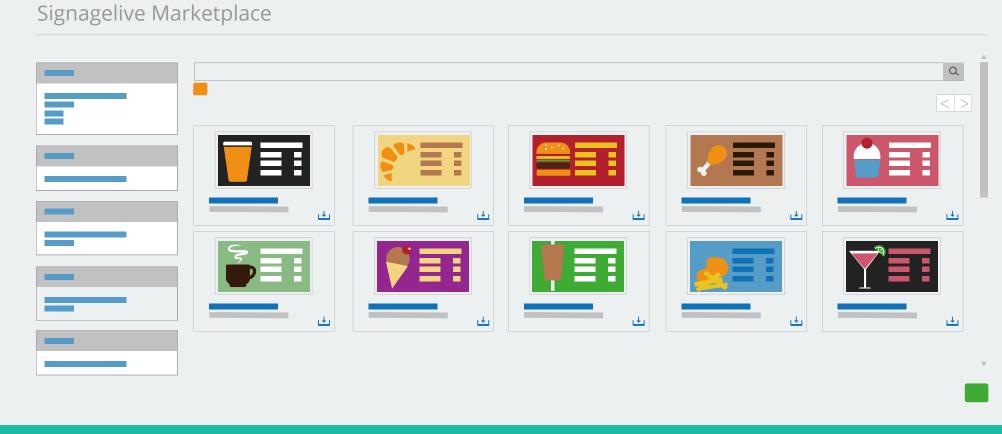

## 20+ Digital / analogue clocks 200+ Layout background images

The Signagelive Marketplace includes:

200+ Digital menu templates

10+ Weather widgets 10+ Google+ / Office 365 meeting room templates

left behind - find out how effective digital signage can transform your communications (whether in a Retail, QSR, Education or Corporate Communications environment).

Signagelive has lots of different layout backgrounds you can use for FREE to get content up and running as quickly as possible on your new shiny displays. They cover all sorts of industry verticals. If you're a content whiz you can of course create your own too!