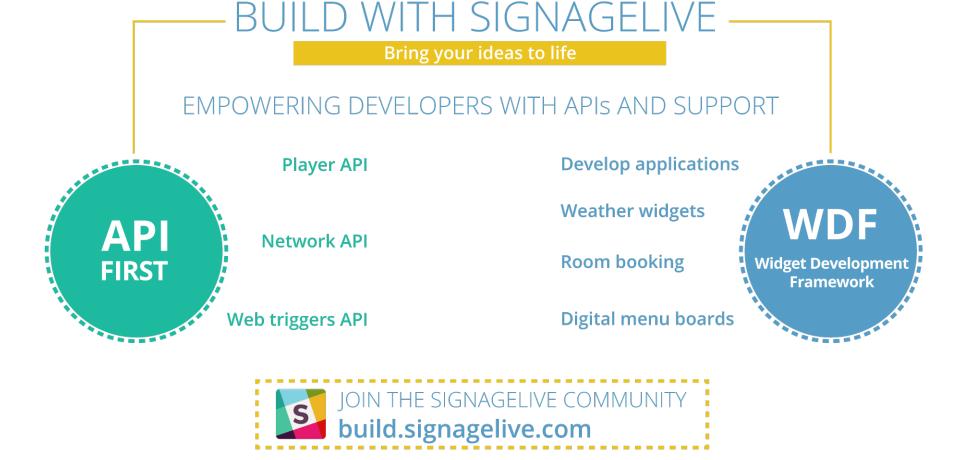

## Why work with Signagelive?







Signagelive has been established since 1997 and has always worked in the SaaS digital signage world with the customer in mind. We are a global brand supporting deployments across 40+ countries.

Our powerful, fully managed, scalable, easy to use and secure

platform is built with the future in mind.

## WE ARE ALWAYS EVOLVING, INNOVATING AND UPDATING



PIECES OF CONTENT

## 20+ Digital / analogue clocks 200+ Layout background images

The Signagelive Marketplace includes:

200+ Digital menu templates

10+ Weather widgets 10+ Google+ / Office 365 meeting room templates



left behind - find out how effective digital signage can transform your communications (whether in a Retail, QSR, Education or Corporate Communications environment).

The world of digital signage is

affecting everyone, and for good reason. Don't run the risk of being









of companies are using digital signage to enhance 50% internal communications.\* reported increase in productivity from engaged employees.\*



Signagelive has lots of different layout backgrounds you can use for FREE to get content up and running as quickly as possible on your new shiny displays. They cover all sorts of industry verticals. If you're a content whiz you can of course create your own too!

screens showing content even if your internet goes down.

WHAT'S INCLUDED? **Unlimited users** Tailored training