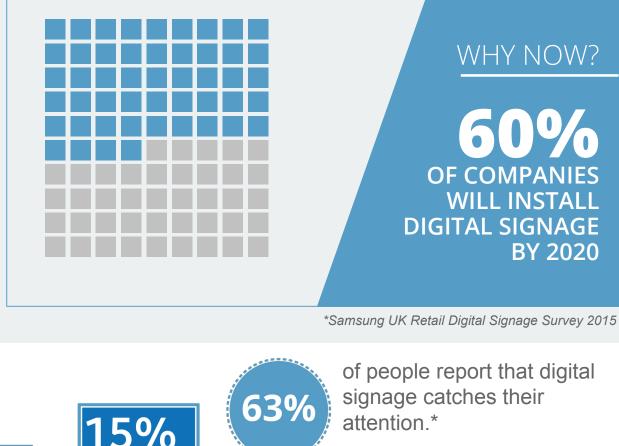

The world of digital signage is

affecting everyone, and for good reason. Don't run the risk of being

of companies are using digital signage to enhance 50% internal communications.\* reported increase in productivity from engaged employees.\*